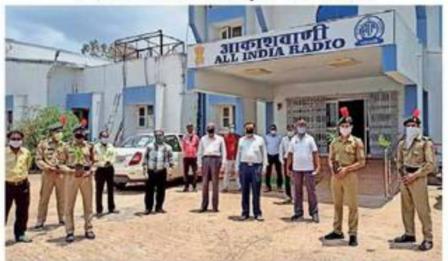

## पौधरोपण... आकाशवाणी परिसर में पौधे रोपे, दिया करोना से लड़ने का संदेश

शिवपुरी | एनसीसी ईकाई की और से पौधरोपण कि लिए वह स्थान चुना गया जहां से पिछले 22 मार्च से लगातार कोरोना से बचाव और उपाय के संदेश लगातार प्रसारित किए जा रहें। ऐसे टीवी टावर रोड स्थित आकाशवाणी शिवपुरी के परिसर में एनसीसी के कैडेट और अधिकारी लेफ्टिनेंट प्रोफेसर गजेंद्र सक्सेना के साथ पहुंचे और वहां बड़े स्तर पर पौधरोपण की प्रक्रिया की। इस दौरान आकाशवाणी के कार्यालय प्रमुख निदेशक अभियांत्रिकी लोकेश कुमार, कार्यक्रम प्रमुख शिव सिंह चौधरी, डॉ समर्थ अग्रवाल के साथ आकाशवाणी के अन्य कर्मचारी और एनसीसी के कैडेट्स उपस्थित रहे।