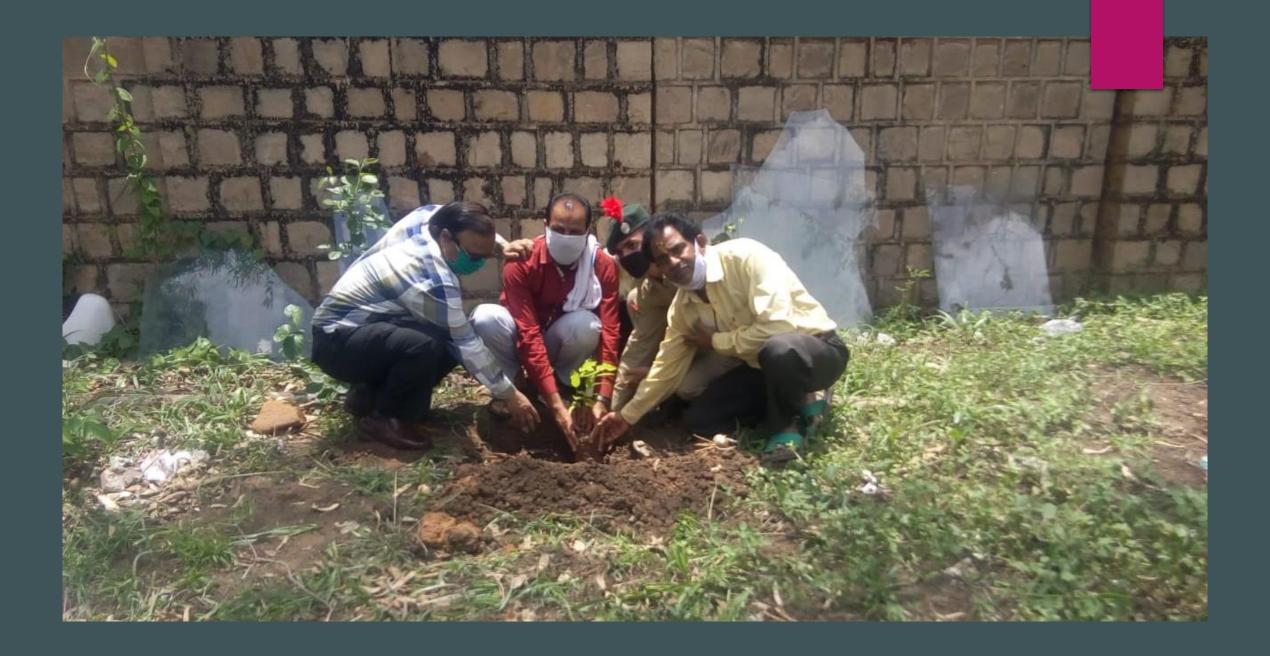

## पौधरोपण... आकाशवाणी परिसर में पौधे रोपे, दिया करोना से लड़ने का संदेश

शिवपुरी | एनसीसी ईकाई की और से पौधरोपण कि लिए वह स्थान चुना गया जहां से पिछले 22 मार्च से लगातार कोरोना से बचाव और उपाय के संदेश लगातार प्रसारित किए जा रहें। ऐसे टीवी टावर रोड स्थित आकाशवाणी शिवपुरी के परिसर में एनसीसी के कैडेट और अधिकारी लेफ्टिनेंट प्रोफेसर गजेंद्र सक्सेना के साथ पहुंचे और वहां बड़े स्तर पर पौधरोपण की प्रक्रिया की। इस दौरान आकाशवाणी के कार्यालय प्रमुख निदेशक अभियांत्रिकी लोकेश कुमार, कार्यक्रम प्रमुख शिव सिंह चौधरी, डॉ समर्थ अग्रवाल के साथ आकाशवाणी के अन्य कर्मचारी और एनसीसी के कैडेट्स उपस्थित रहे।